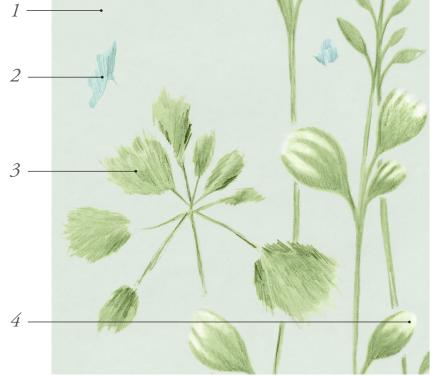

### Custom Meadow Wallpaper Submittal Form

Pictured in Pistachio

#### Customizable colorways:

Due to the complexity of the Meadow pattern, only some its colorways can be customized.

- YES: Biscotti, Canary, Cherry, D'Anjou, Denim, Graphite, Pistachio, and Stratus
- NO: Beeswax, Daffodil, Rye, Sage, Twilight, and Wisteria

5 yard minimum.

|    | Print to<br>Standard | Client to<br>Submit |
|----|----------------------|---------------------|
|    |                      |                     |
| 1. |                      |                     |
| 2. |                      |                     |
| 2  |                      |                     |
| 3. |                      |                     |
| 4. |                      |                     |